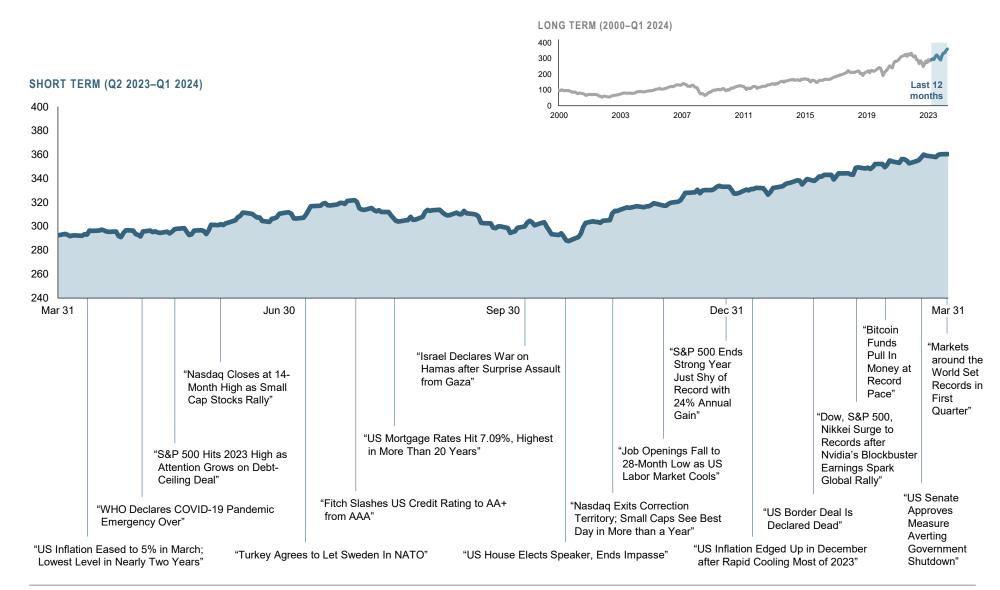

## World Stock Market Performance

MSCI All Country World Index with selected headlines from past 12 months

These headlines are not offered to explain market returns. Instead, they serve as a reminder that investors should view daily events from a long-term perspective and avoid making investment decisions based solely on the news.

Graph Source: MSCI ACWI Index (net dividends). MSCI data @ MSCI 2024, all rights reserved. Index level based at 100 starting January 2000.

It is not possible to invest directly in an index. Performance does not reflect the expenses associated with management of an actual portfolio. Past performance is not a guarantee of future results.