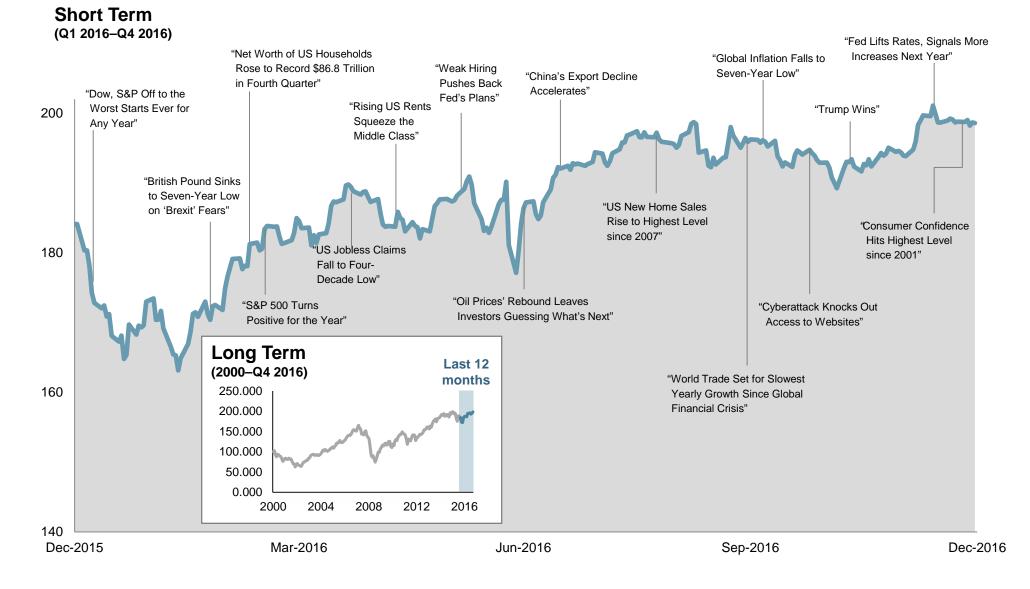

## World Stock Market Performance

MSCI All Country World Index with selected headlines from past 12 months

These headlines are not offered to explain market returns. Instead, they serve as a reminder that investors should view daily events from a long-term perspective and avoid making investment decisions based solely on the news. Graph Source: MSCI ACWI Index [net div.]. MSCI data © MSCI 2017, all rights reserved.

It is not possible to invest directly in an index. Performance does not reflect the expenses associated with management of an actual portfolio. Past performance is not a guarantee of future results.